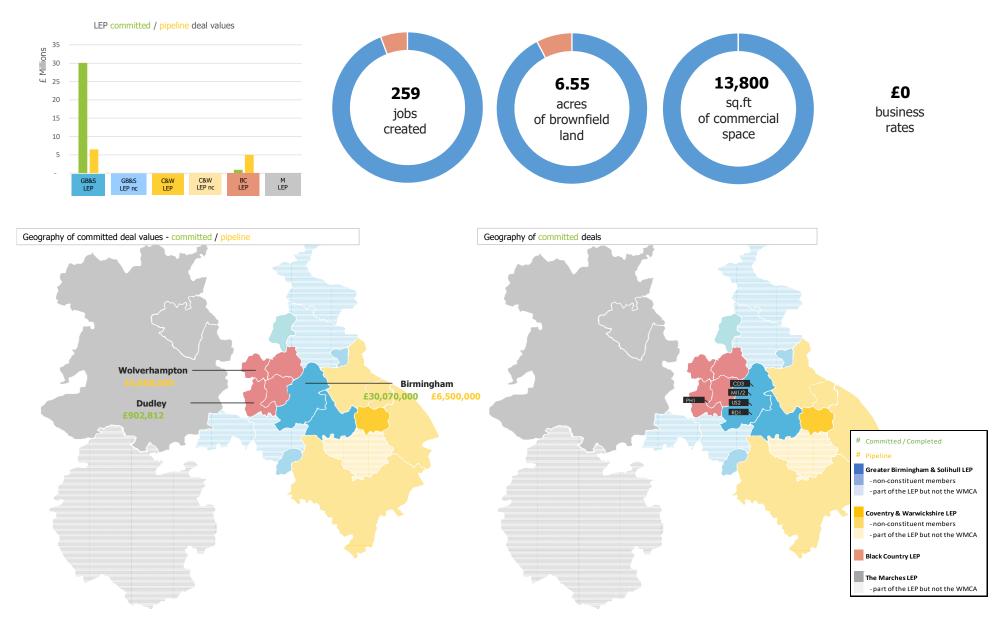

br>Land<br>- Acres | Homes Created | Commercial<br>Space<br>- sq ft | Business<br>Rates |                 | Loan<br>Amount | Drawn<br>Amount |
|------------------------|-----------------|-------------------------------|---------------|--------------------------------|-------------------|-----------------|----------------|-----------------|
|                        |                 |                               |               |                                |                   | Total Committed |                |                 |
| Live outputs committed | 89              | 4.05                          | 390           | 13800                          | 0                 |                 | £22,072,812    | £3,697,903      |

## WMCA RIF - Dashboard of deal values and total diagrams